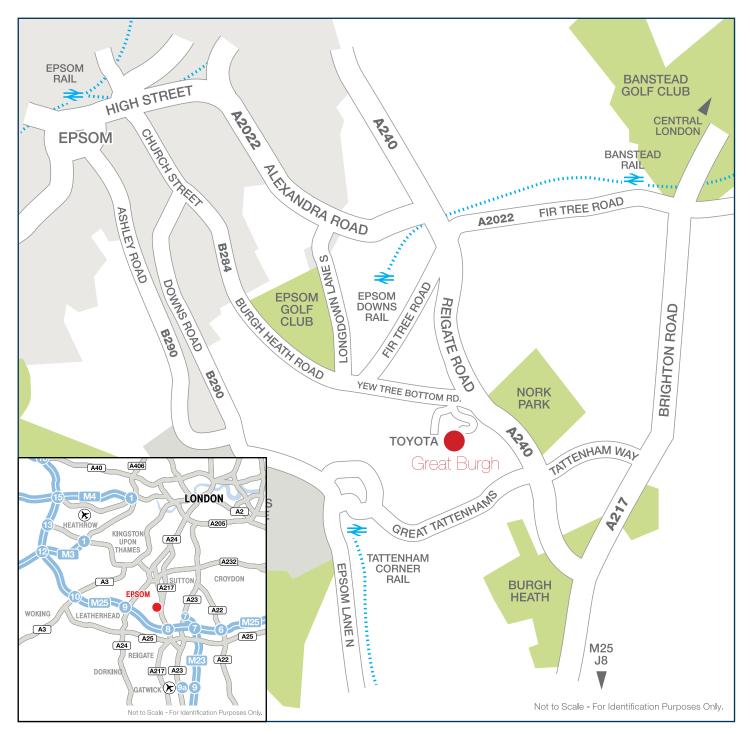

#### By Road:

- From the south leave the M25 at Junction 8
- Go north on the A217 towards London
- Follow directions to Epsom and at Burgh Heath take the A240 Reigate Road
- Turn left onto B284 Yew Tree Bottom Road. Great Burgh is first on the left, and then take the road immediately left again before the Toyota office.
- From London take the A3 and A240 Reigate Road